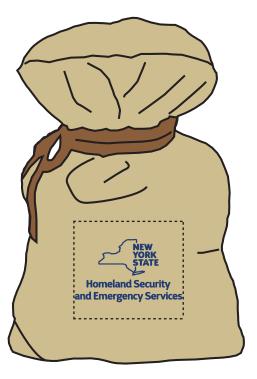

10000 Lincoln Drive, Suite 201, PMB 368, Marlton, NJ 08053

Telephone: 1-800-320-1510 · 1-856 424-4818

Fax: 1-856 424-2491

Hours of Operation: 9:00 - 5:30 pm Eastern, M - F

Customer Service E-mail: service@garrettspecialties.com

Order#: 154406

**Product: Money Bag Stress Reliever** 

Item #: 1008-304927

Imprint Method: ad Print on the Front (Smoother Side: Reflex blue

**Actual Imprint Size: 1.125"Wide** 



OPTION 1: ARTWORK AS IS ALL OF THE TEXT IS VERY SMALL AND WILLNOT PRINT LEGIBLY



OPTION 2
SUGGESTED LAYOUT SO THAT TEXT
COULD PRINT LEGIBLY

## \*\*\*IMPORTANT INFORMATION\*\*\* (PLEASE READ)

Please proof carefully for spelling errors, omissions, and layout accuracy. It is your responsibility to correct any errors. Garrett Specialties assumes no responsibility for errors after a proof has been authorized to print. Please note changes or revisions to your proof from your original instructions may cause revision in your ship date. Delays in paper proof approval also may require a change in your schedule ship dates. Occasionally, some fax machines may distort the image. Please pay close attention to numbers.

It is imperative that you view your e-proof and submit your approval and/or changes promptly to maintain your anticipated delivery date.

Please keep in mind that