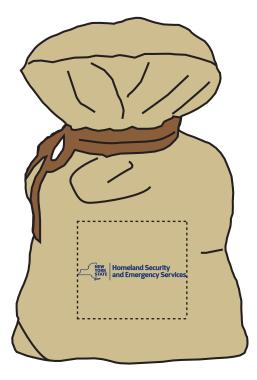

Order#: 154406

**Product: Money Bag Stress Reliever** 

Item #: 1008-304927

Imprint Method: ad Print on the Front (Smoother Side: Reflex blue

**Actual Imprint Size: 1.125"Wide** 

OPTION 1: ARTWORK AS IS ALL OF THE TEXT IS VERY SMALL AND WILLNOT PRINT LEGIBLY