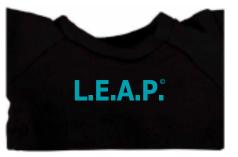

Order#: 1543376 Product: Frog Wild Bunch KeyTag: BlackT Shirt Item #: 1039-303724 Imprint Method: Screen Print on the Shirt (Center):Teal 320 Actual Imprint Size: 1"W x 0.25"H

Actual Size of Imprint Dotted Lines Do Not Print