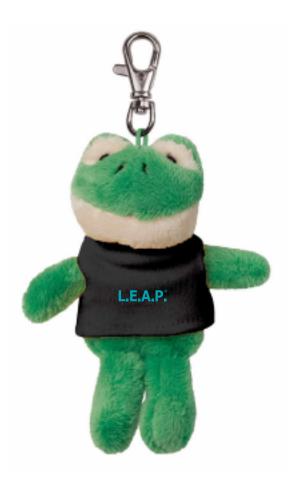

Order#: 1543376 Product: Frog Wild Bunch KeyTag: BlackT Shirt Item #: 1039-303724 Imprint Method: Screen Print on the Shirt (Center):Teal 320 Actual Imprint Size: 1"W x 0.25"H

Actual Size of Imprint Dotted Lines Do Not Print