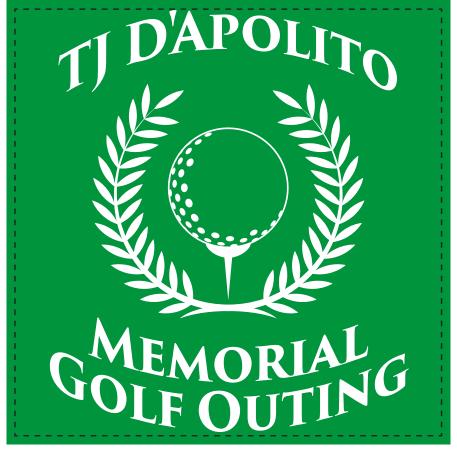

10000 Lincoln Drive, Suite 201, PMB 368, Marlton, NJ 08053

Telephone: 1-800-320-1510 • 1-856 424-4818

Fax: 1-856 424-2491

Hours of Operation: 9:00 - 5:30 pm Eastern, M - F

Customer Service E-mail: service@garrettspecialties.com

Order#: 154368

**Product: Microfiber Golf Towel, Green** 

Item #: 1097-318394

Imprint Method: Silkscreen on the Front: White

Actual Imprint Size: 4.25"W x 5"H

**Standard Position Item at 25% actual size** 

**85% Actual Size Imprint** 





## \*\*\*IMPORTANT INFORMATION\*\*\* (PLEASE READ)

Please proof carefully for spelling errors, omissions, and layout accuracy. It is your responsibility to correct any errors. Garrett Specialties assumes no responsibility for errors after a proof has been authorized to print. Please note changes or revisions to your proof from your original instructions may cause revision in your ship date. Delays in paper proof approval also may require a change in your schedule ship dates. Occasionally, some fax machines may distort the image. Please pay close attention to numbers. It is imperative that you view your e-proof and submit your approval and/or changes promptly to maintain your anticipated delivery date.

Please keep in mind that this virtual proof is not a printed sample of your artwork o