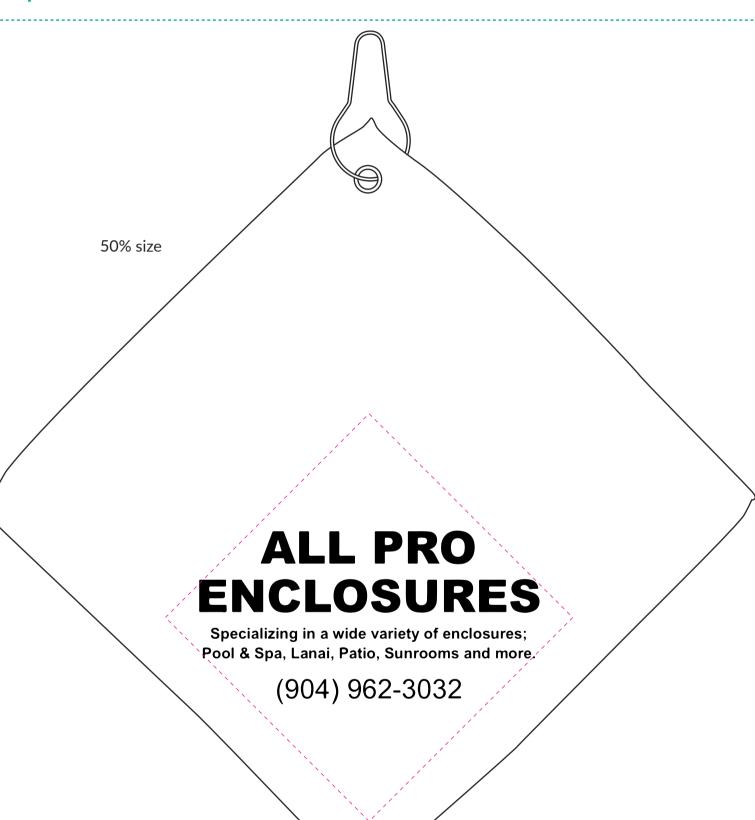

Order#: 154352

**Product: Augusta Microfiber Golf Towel, White** 

Item #: 1206-307463

Imprint Method: Screen Print on the Front: Black

## \*\*\*IMPORTANT INFORMATION\*\*\* (PLEASE READ)

Please proof carefully for spelling errors, omissions, and layout accuracy. It is your responsibility to correct any errors. Garrett Specialties assumes no responsibility for errors after a proof has been authorized to print. Please note changes or revisions to your proof from your original instructions may cause revision in your ship date. Delays in paper proof approval also may require a change in your schedule ship dates. Occasionally, some fax machines may distort the image. Please pay close attention to numbers.

It is imperative that you view your e-proof and submit your approval and/or changes promptly to maintain your anticipated delivery date.

Please keep in mind that this virtual proof is not a printed sample of your artwork on our product. The size and placement of the artwork may vary from this proof when actually printed on the product. Carefully review the attached proof for verification of copy & layout.