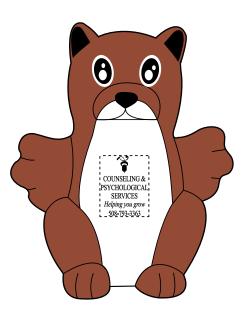

Order#: 154350 Product: Squirrel Stress Ball Item #: 1008-312229 Imprint Method: Pad Print, Belly: Black Actual Imprint Size: 0.5"W x 0.62"H

Actual Size of Imprint Dotted Lines Do Not Print