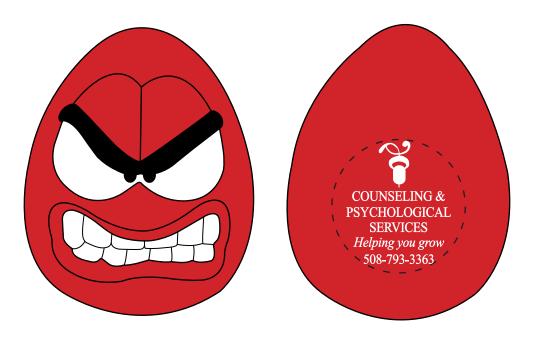

> <u>Order#</u>: 154340 <u>Mood Maniac Wobbler - Angry Stress Ball</u> <u>Item #: 1008-307038</u> <u>Imprint Method</u>: Pad Print on the Back - Black

### **ACTUAL SIZE**

Dotted Lines Show Max Print Area.