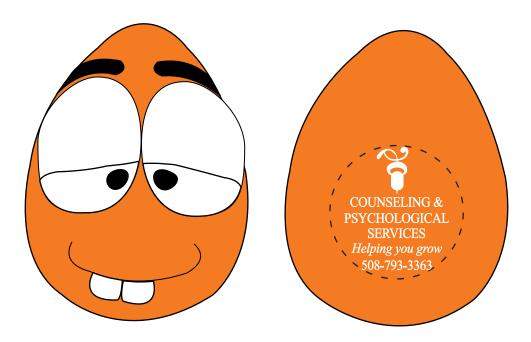

> <u>Order#</u>: 154340 <u>Happy Mood Maniac Stress Reliever Wobbler</u> <u>Item #: 1008-304705</u> <u>Imprint Method</u>: Pad Print on the Back - Black

### **ACTUAL SIZE**

Dotted Lines Show Max Print Area.