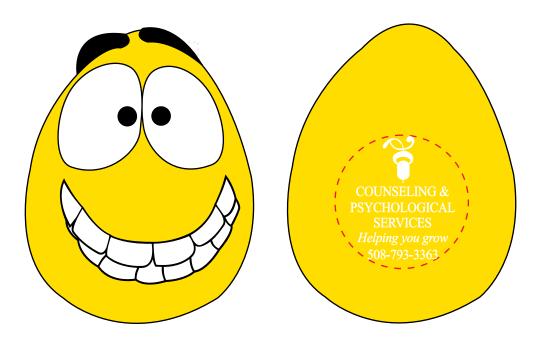

> <u>Order#</u>: 154340 <u>Happy Mood Maniac Stress Reliever Wobbler</u> <u>Item #: 1008-304705</u> <u>Imprint Method</u>: Pad Print on the Back - Black

### **ACTUAL SIZE**

Dotted Lines Show Max Print Area.