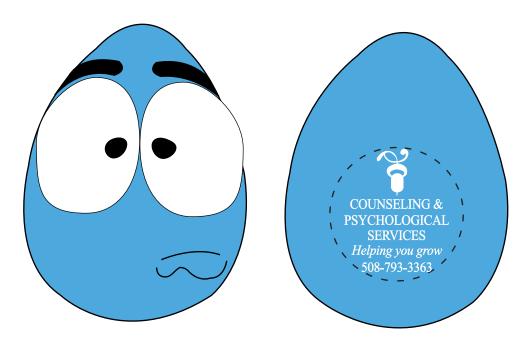

> <u>Order#</u>: 154340 <u>Stressed Mood Maniac Stress Reliever Wobbler</u> <u>Item #: 1008-304706</u> <u>Imprint Method</u>: Pad Print on the Back - Black

### **ACTUAL SIZE**

Dotted Lines Show Max Print Area.