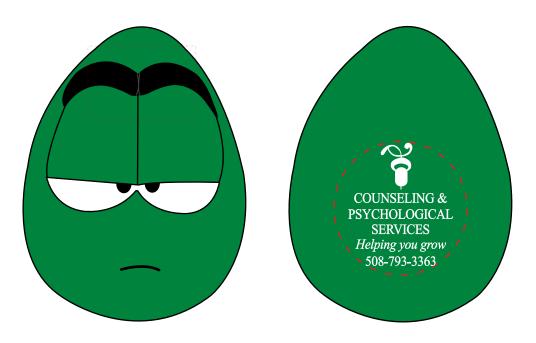

> <u>Order#</u>: 154340 <u>Mood Maniac Wobbler - Angry Stress Ball</u> <u>Item #: 1008-307038</u> <u>Imprint Method</u>: Pad Print on the Back - Black

### **ACTUAL SIZE**

Dotted Lines Show Max Print Area.