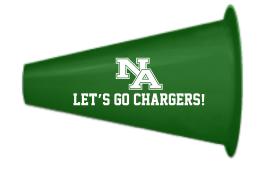

Order#: 154324-Q

**Product: Megaphone with Popcorn Cap, Green** 

Item #: 1116-303531

Imprint Method: SilkScreen on the Side: White

Actual Imprint Size: 3"W x 2.5"H