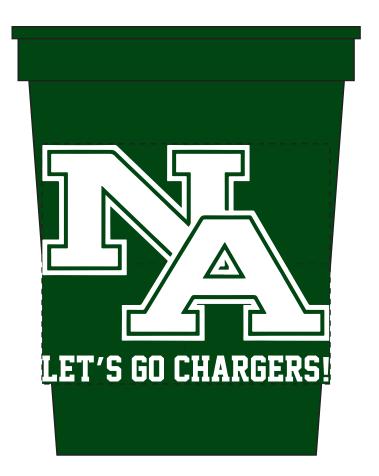

Order#: 154323-Q Product: Stadium Cup - 16oz.- Dark green Item #: 1116-303585 Imprint Method: Screen Print on the Side 1.: White Actual Imprint Size: 3"W x 2.5"H