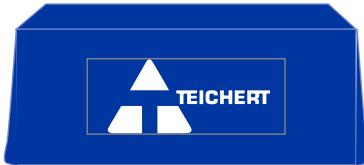

Order#: 154320

**Product: Throw Style 3-Sided Table Cover - 8FT: Blue** 

Item #: 1016-309940

**Imprint Method: Screen Print, White** 

It is imperative that you view your e-proof and submit your approval and/or changes promptly to maintain your anticipated delivery date.

Please keep in mind that this virtual proof is not a printed sample of your artwork on our product. The size and placement of the artwork may vary from this proof when actually printed on the product. Carefully review the attached proof for verification of copy & layout.