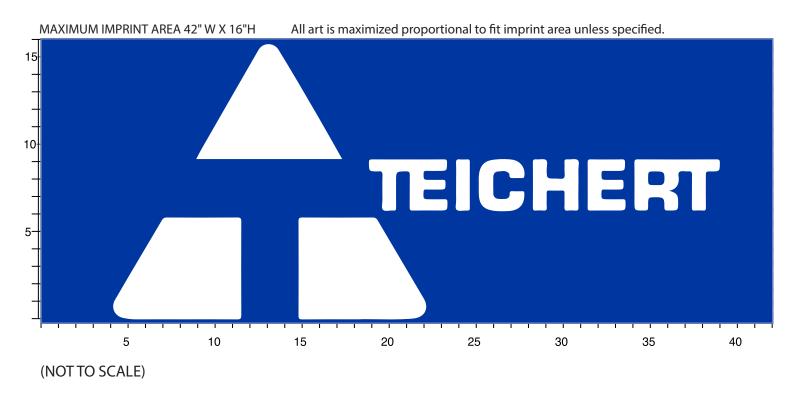

Order#: 154320

**Product: Throw Style 3-Sided Table Cover - 8FT: Blue** 

Item #: 1016-309940

**Imprint Method: Screen Print, White** 

It is imperative that you view your e-proof and submit your approval and/or changes promptly to maintain your anticipated delivery date.

Please keep in mind that this virtual proof is not a printed sample of your artwork on our product. The size and placement of the artwork may vary from this proof when actually printed on the product. Carefully review the attached proof for verification of copy & layout.