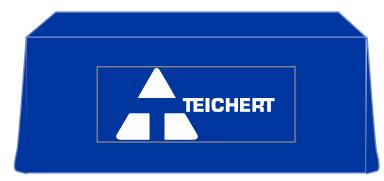

Order#: 154320

**Product: Throw Style 3-Sided Table Cover - 8FT: Blue** 

Item #: 1016-309940

**Imprint Method: Screen Print, White** 