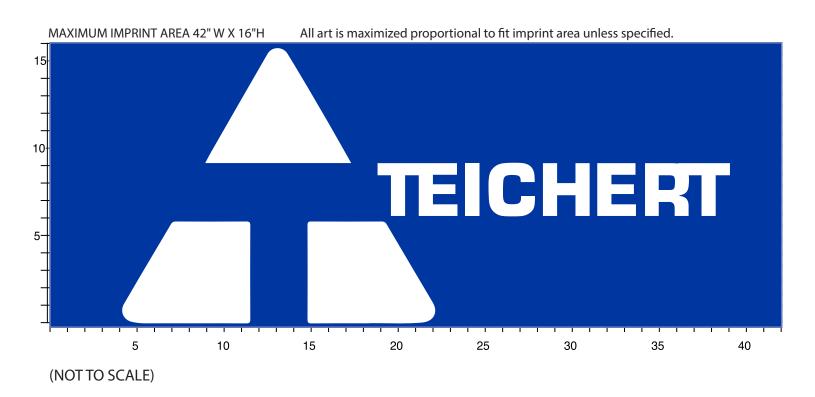

Order#: 154320

**Product: Throw Style 3-Sided Table Cover - 8FT: Blue** 

Item #: 1016-309940

**Imprint Method: Screen Print, White** 