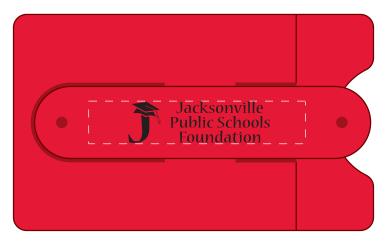

Order#: 154280

**Product: Red Silicone Cell Phone Kickstand & Wallet** 

Item #: 1016-312886

Imprint Method: Pad Print, Middlet: Black

**Actual Imprint Size: 1.5"Wide** 

Actual Size of Imprint
Dotted Lines Do Not Print