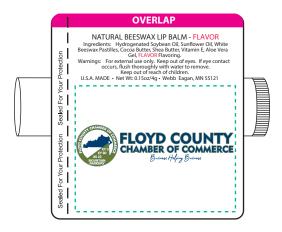

Order#: 154275 Product: Natural Beeswax Lip Balm Item #: Item #: 1064-318609 Imprint Method: 4 COLOR PROCESS ON LABEL

OPTION 1: ARTWORK AS IS SOME SMALL TEXT/DETAILS MAY FILL IN & BE HARD TO READ WHEN PRINTED