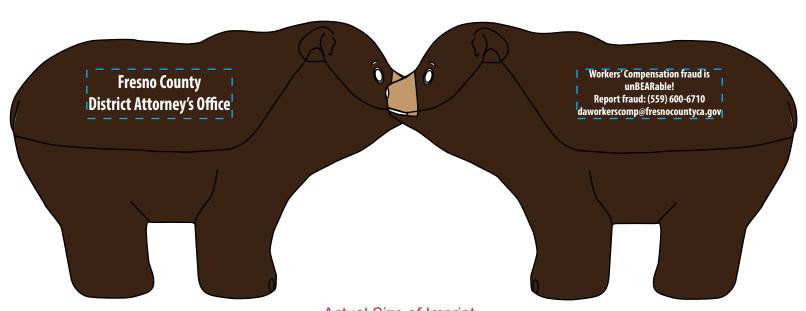

Order#: 154258

**Product: Brown Bear Stress Ball** 

Item #: 1008-100978

Imprint Method: Pad Print on the First & Second Side: White

Actual Imprint Size: 1.5"W on each side

Actual Size of Imprint Dotted Lines Do Not Print

Note: Most of the small details and the tet will fil in when printed