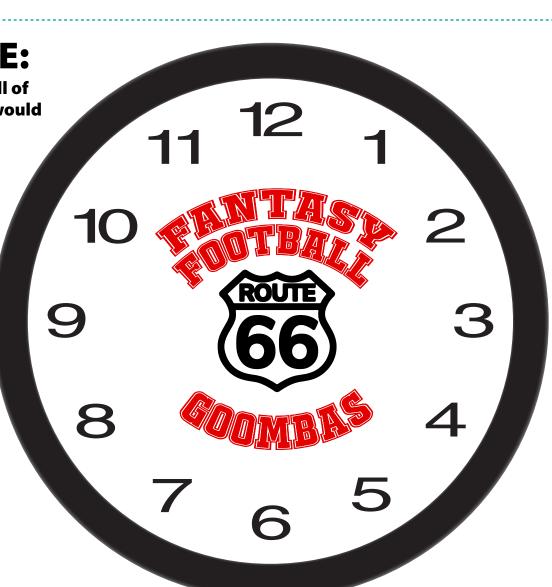

Order#: 154255 Product: Economy Oversized Wall Clock - 12" Item #: 1016-310107 Imprint Method: 4 Color Process on the Face of Clock.

## **PLEASE NOTE:**

In order to proceed with all of the personalizations, we would need the following:

All of the names The font used (if you'd like it to match the same look as "Goombas"