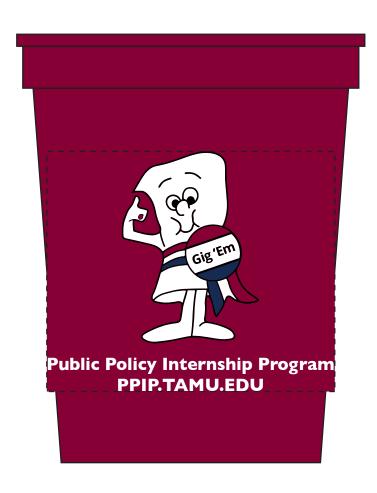

Order#: 154253

**Product: Stadium Cup - 16oz, Maroon** 

Item #: 1116-303585

Imprint Method: Screen Print on Side 1: Black Navy Blue 281 White

Actual Imprint Size: 3"W x 2.5"H