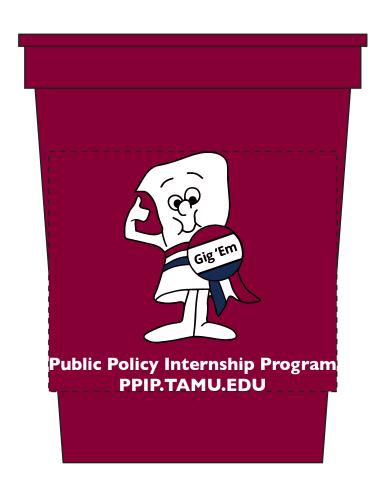

Order#: 154253

**Product: Stadium Cup - 16oz, Maroon** 

Item #: 1116-303585

Imprint Method: Screen Print on Side 1: Black Navy Blue 281 White

Actual Imprint Size: 3"W x 2.5"H