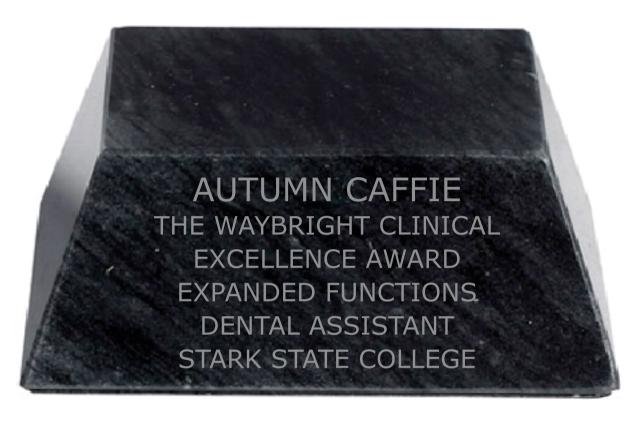

Order#: 154241 Product: Large Black Marble Pyramid Base Item #: 1091-313225 Imprint Method: Sand Etched w/ Colorfill on the Front: Silver 877 Actual Imprint Size: 4"W x 1.5"H