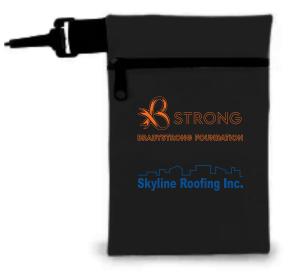

Order#: 154226 Product: Nylon Golf Ditty Bag w/ Zipper & Clip Hook Item #: 1293-3153077 Imprint Method: Scrren Print, Front Actual Imprint Size: 4"Wide

BRADYSTRONG FOUNDATION

## Skyline Roofing Inc.

Note: The Royal blue ink is a little bit on the dark side so the roofing logo might be a little hard to see when printed. I'd recomend changing this logo to white on a blakc bag.