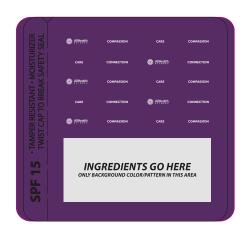

Order#: 154222

**Product: Lip Balm SPF15 (USA MADE)** 

Item #: 1450-3153370

Imprint Method: Flexographic, 4 Color on the Label