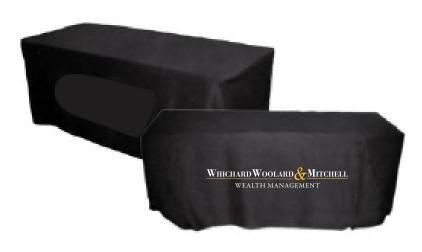

Order#: 154221

**Product: Convertible Table Cover - fits 6 or 8 foot table** 

Item #: 1118-306464

Imprint Method: Screen print on the front: See imprint color options below

**Actual Imprint Size: 34"Wide** 

## **OPTION 2: WHITE & YELLOW GOLD 123**