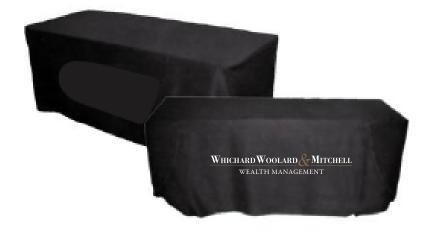

Order#: 154221

**Product: Convertible Table Cover - fits 6 or 8 foot table** 

Item #: 1118-306464

Imprint Method: Screen print on the front: See imprint color options below

**Actual Imprint Size: 34"Wide** 

## **OPTION 1: WHITE & METALLIC GOLD 872**