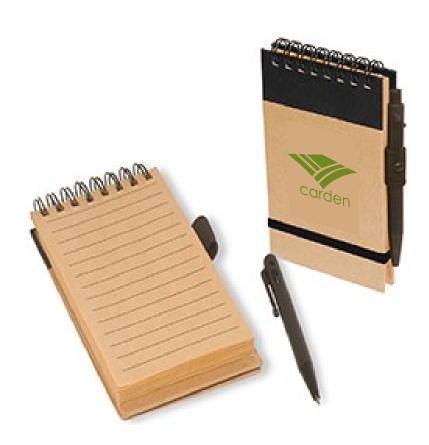

Order#: 154215

**Product: Pocket-Eco Note Keeper: Black** 

Item #: 1097-300061

Imprint Method: Silkscreen on the Front: PMS 370C

Actual Imprint Size: 2"W x 1.2"H

Actual Size of Imprint
Dotted Lines Do Not Print