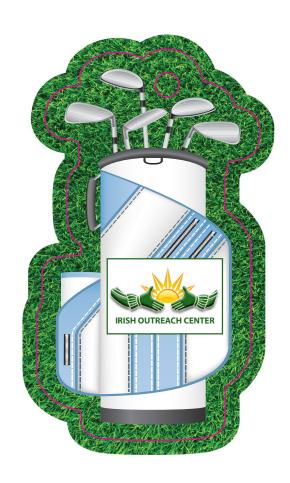

Order#: 154210

**Product: Golf Bag Shaped Luggage Tag: black Loop** 

Item #: 1314-3153416

**Imprint Method: 4 Color Process** 

## \*\*\*IMPORTANT INFORMATION\*\*\* (PLEASE READ)

Please proof carefully for spelling errors, omissions, and layout accuracy. It is your responsibility to correct any errors. Garrett Specialties assumes no responsibility for errors after a proof has been authorized to print. Please note changes or revisions to your proof from your original instructions may cause revision in your ship date. Delays in paper proof approval also may require a change in your schedule ship dates. Occasionally, some fax machines may distort the image. Please pay close attention to numbers.

It is imperative that you view your e-proof and submit your approval and/or changes promptly to maintain your anticipated delivery date.

Please keep in mind that this virtual proof is not a printed sample of your artwork on our product. The size and placement of the artwork may vary from this proof when actually printed on the product. Carefully review the attached proof for verification of copy & layout.

Due to inherent technical differences in color monitors, the imprint colors and product colors depicted in the attached proof will not resemble those in the final product. We make every effort to match requested custom colors, but cannot guarantee a 100% exact match. Imprints are applied using pad or screen inks. These inks are hand mixed as close as possible to the requested color but may vary 2 to 4 shades. For this reason an exact PMS match cannot be guaranteed. Your order is ON HOLD until we receive an approval from you in reference to your artwork.