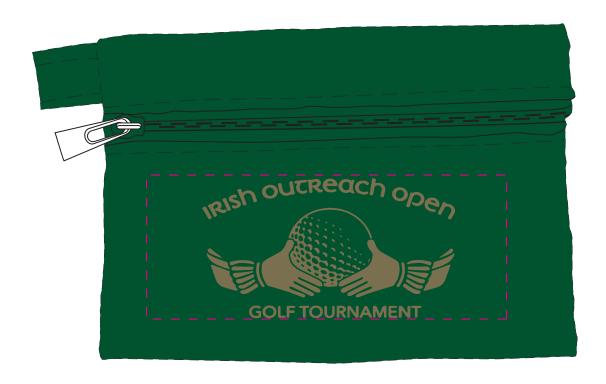

Order#: 154210

**Product: Deluxe Golf Kit in Zippered Pouch: Green** 

Item #: 1450-3315900

Imprint Method: Silkscreen on the Front-Bag: Gold 871

Actual Imprint Size: 2.63"W x 1.45"H

## \*\*\*IMPORTANT INFORMATION\*\*\* (PLEASE READ)

Please proof carefully for spelling errors, omissions, and layout accuracy. It is your responsibility to correct any errors. Garrett Specialties assumes no responsibility for errors after a proof has been authorized to print. Please note changes or revisions to your proof from your original instructions may cause revision in your ship date. Delays in paper proof approval also may require a change in your schedule ship dates. Occasionally, some fax machines may distort the image. Please pay close attention to numbers.

It is imperative that you view your e-proof and submit your approval and/or changes promptly to maintain your anticipated delivery date.

Please keep in mind that this virtual proof is not a printed sample of your artwork on our product. The size and placement of the artwork may vary from this proof when actually printed on the product. Carefully review the attached proof for verification of copy & layout.

Due to inherent technical differences in color monitors, the imprint colors and product colors depicted in the attached proof will not resemble those in the final product. We make every effort to match requested custom colors, but cannot guarantee a 100% exact match. Imprints are applied using pad or screen inks. These inks are hand mixed as close as possible to the requested color but may vary 2 to 4 shades. For this reason an exact PMS match cannot be guaranteed. Your order is ON HOLD until we receive an approval from you in reference to your artwork.