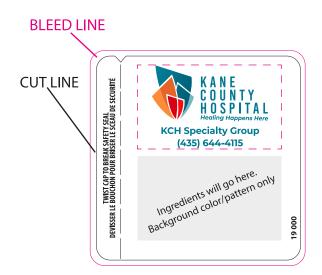

Order#: 154195

**Product: Lip Balm (USA MADE)** 

Item #: 1450-3153576

Imprint Method: Full Color Label Actual Imprint Size: 1.21"W x 0.86"H