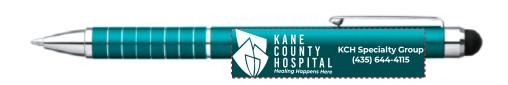

Order#: 154195

**Product: Axis Ballpoint Stylus: Teal** 

Item #: 1087-312564

Imprint Method: Screen Print, Barrel: White

Actual Imprint Size: 2"W x 0.5"H

Note: small tagline in logo will be difficult to read when printed

Actual Size of Imprint
Dotted Lines Do Not Print