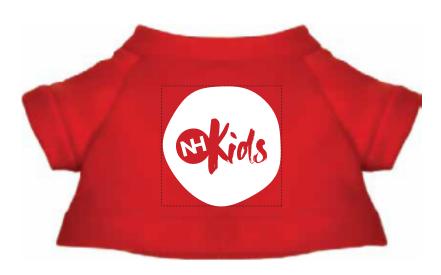

Order#: 154182

**Product: Cuddly Plush Teddy Bear: Red or Royal TShirt** 

Item #: 1016-309497

Imprint Method: Screen Print on the On T-Shirt Front.: White

Actual Imprint Size: 1.23"W x 1.25"H

Actual Size of Imprint
Dotted Lines Do Not Print