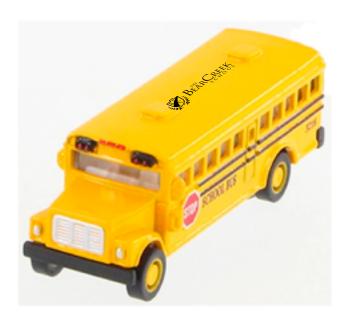

Order#: 154176

**Product: 2.5"L Die Cast School Bus** 

Item #: 1462-3315887

Imprint Method: Pad Print on the Between the 2 vents on the roof top: Black

**Actual Imprint Size: 1.25" Wide** 