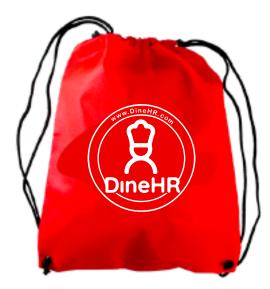

Order#: 154175 Product: Non-Woven Drawstring Backpack Bag: Red Item #: 1116-303564 Imprint Method: Screen Print on the Side: White Actual Imprint Size: 10"W x 10"H