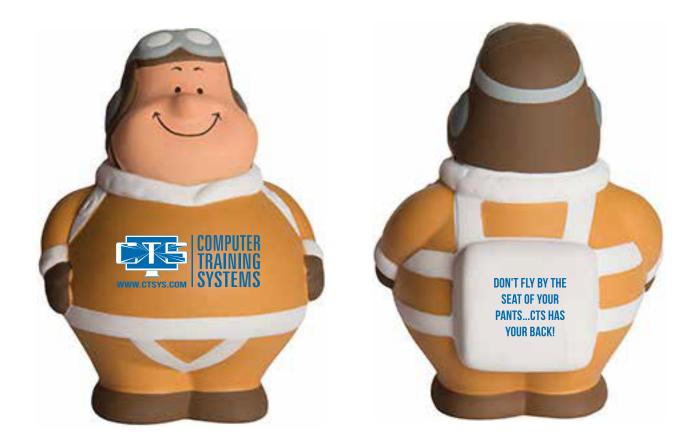

## **REVISED 4**

Order#: 154174 Product: Vintage Pilot Bert Stress Reliever Item #: 1364-308048 Imprint Method: Pad Print: Blue 300/White on Front, Blue 300 on Back Actual Imprint Size: 1.5"Wide (Front), 0.75"Wide (Back)