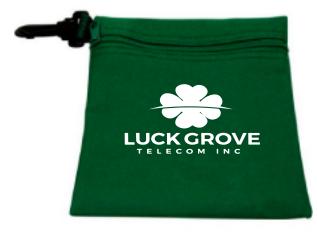

Order#: 154154 Product: Golf Zipper Ditty Bag: Dark Green Item #: 1373-320912 Imprint Method: Pad Print on the Front: White Actual Imprint Size: 4"Wide