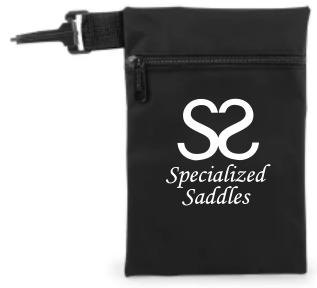

Order#: 154549

Product: Nylon Golf Ditty Bag w/ Zipper & Clip Hook: Black

Item #: 1293-3153077

Imprint Method: Screen Print on the Front: White

**Actual Imprint Size: 4"Wide** 

Actual Size of Imprint
Dotted Lines Do Not Print