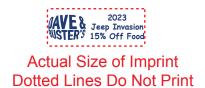

Order#: 154148

**Product: 2" Glitter Rubber Ducks: Silver** 

Item #: 1308-3315808

Imprint Method: Pad Print on the Chest.: Reflex Blue

**Actual Imprint Size: 1"Wide** 