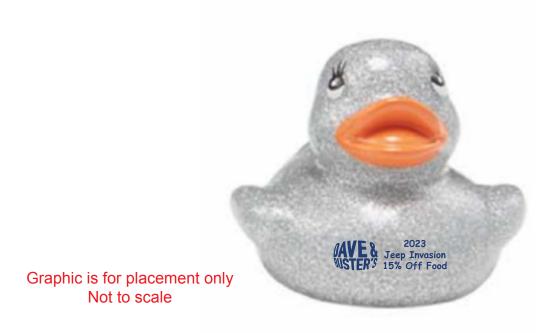

Order#: 154148

**Product: 2" Glitter Rubber Ducks: Silver** 

Item #: 1308-3315808

Imprint Method: Pad Print on the Chest.: Reflex Blue

**Actual Imprint Size: 1"Wide** 