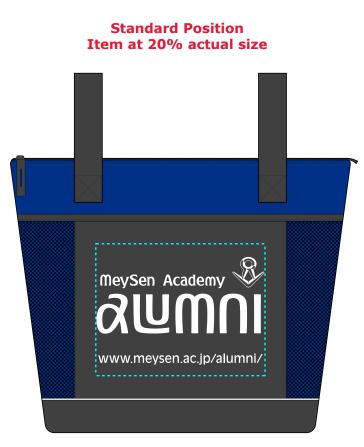

Order#: 154146 Product: Porter Metro Tote: Blue Item #: 1097-318989 Imprint Method: Heat Transfer on the Front Pocket: White Actual Imprint Size: 9"Wide