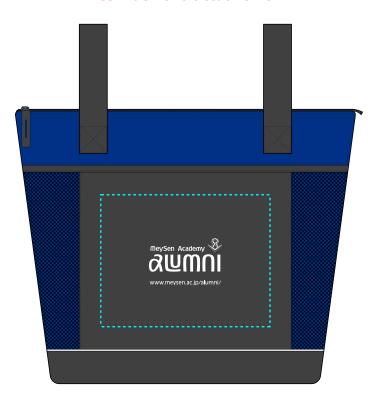

Order#: 154146

**Product: Porter Metro Tote: Blue** 

Item #: 1097-318989

Imprint Method: Heat Transfer on the Front Pocket: White

Actual Imprint Size: 3.8"W x 2.4"H

## Standard Position Item at 20% actual size

This is the size that is shown in the file that you sent over