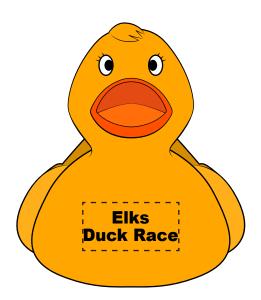

Order#: 154140

**Product: Weighted Racing Duck** 

Item #: 1097-318770

**Imprint Method: Pad Print on the Front: Black** 

**Actual Imprint Size: 1"Wide** 