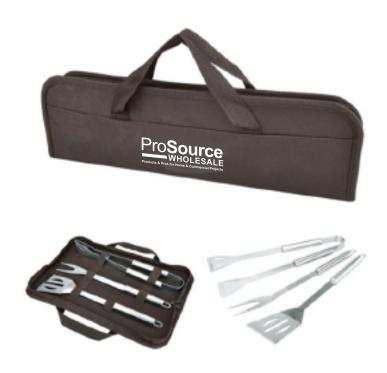

Order#: 154106

**Product: Budget 3PC BBQ Set** 

Item #: 1348-316140

Imprint Method: Silkscreen on the Front of Case: Whtie

Actual Imprint Size: 4.7"W x 1.5"H

## ProSource WHOLESALE

**Products & Pros for Home & Commercial Projects** 

Actual Size of Imprint