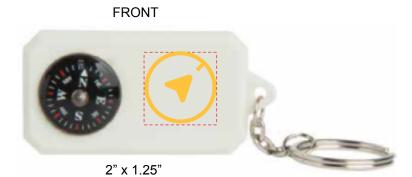

Order#: 154093

**Product: Compass Key Ring** 

Item #: 1364-308140

Imprint Method: Screen Print on the Front: Yellow 123, Back: Black

Actual Imprint Size: Front: 0.75"wide, Back: 1.5" wide