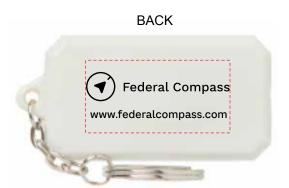

Order#: 154093

**Product: Compass Key Ring** 

Item #: 1364-308140

Imprint Method: Screen Print on the Front: Yellow 123, Back: Black

Actual Imprint Size: Front: 0.75"wide, Back: 1.5" wide