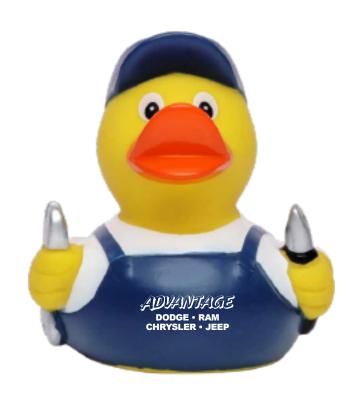

Order#: 154092

**Product: MECHANIC RUBBER DUCK** 

Item #: 1364-3153725

**Imprint Method: Pad Print, Chest: White** 

Actual Imprint Size: 1"W x 0.375"H