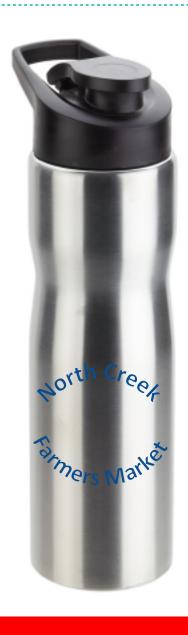

Order#: 154091

**Product: Crescent 25 oz. Stainless Steel Bottle: Silkver** 

Item #: 1008-319084

Imprint Method: Screen Print on the Side 1: Blue 286

**Actual Imprint Size: 3: Wide** 

Actual Size of Imprint
Dotted Lines Do Not Print