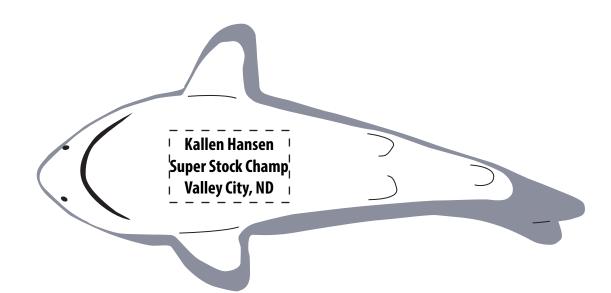

Order#: 154087 Product: Shark Stress Ball Item #: 1008-304245 Imprint Method: Pad Print on the Belly: Black Actual Imprint Size: 1"W x 0.25"H