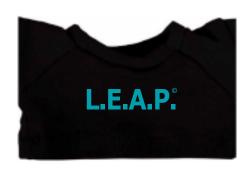

Order#: 1543085

Product: Frog Wild Bunch KeyTag: BlackT Shirt

Item #: 1039-303724

Imprint Method: Screen Print on the Shirt (Center):Teal 320

Actual Imprint Size: 1"W x 0.25"H

Actual Size of Imprint
Dotted Lines Do Not Print