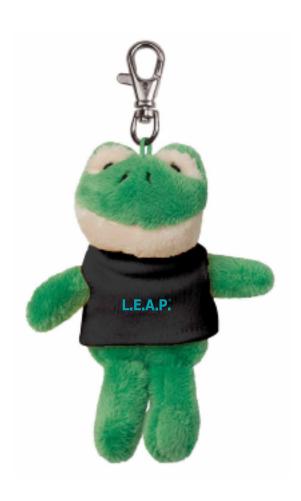

Order#: 1543085

Product: Frog Wild Bunch KeyTag: BlackT Shirt

Item #: 1039-303724

Imprint Method: Screen Print on the Shirt (Center):Teal 320

Actual Imprint Size: 1"W x 0.25"H

Actual Size of Imprint
Dotted Lines Do Not Print