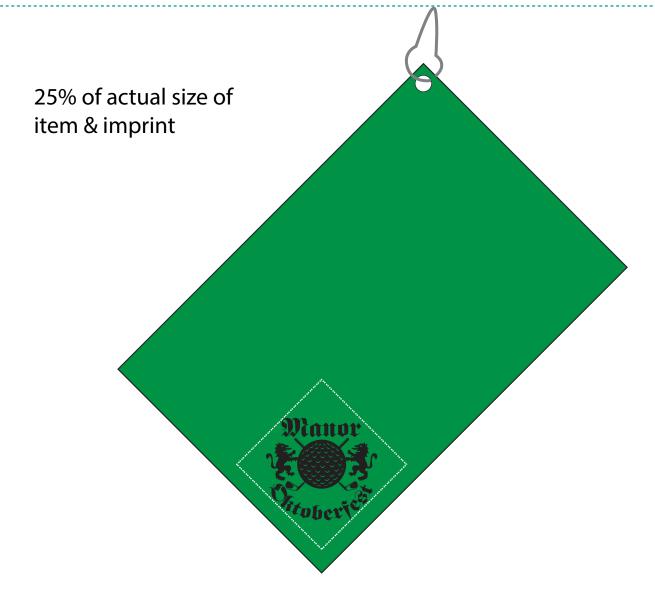

Order#: 154082 Product: Iron Heavy Duty Microfiber Gold Towel with Grommet and Clip 12": Green Item #: 1016-319242 Imprint Method: Screen Print on the Lower Right Corner of Diamond: Black Actual Imprint Size: 4.6"W x 4.3"H