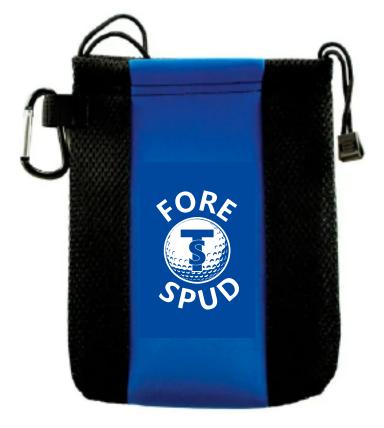

Order#: 154081

**Product: Deluxe Golf Tote w/Carabiner: Blue** 

Item #: 1450-3153081

Imprint Method: Silkscreen on the Front: White

Actual Imprint Size: 2.25"W x 3.25"H

Actual Size of Imprint