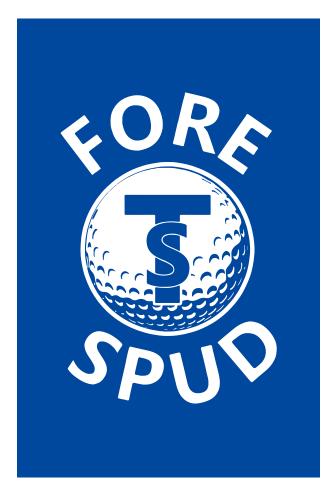

Order#: 154081

**Product: Deluxe Golf Tote w/Carabiner: Blue** 

Item #: 1450-3153081

Imprint Method: Silkscreen on the Front: White

Actual Imprint Size: 2.25"W x 3.25"H

Actual Size of Imprint