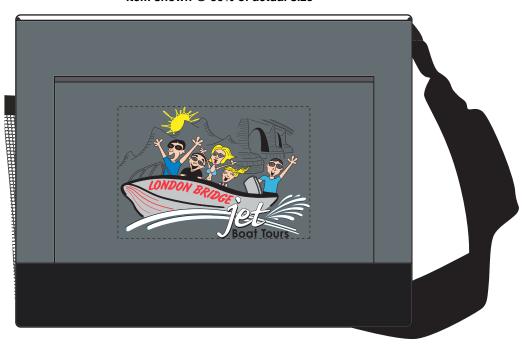

Order#: 154075

**Product: Strand Snow Canvas Lunch: Gray** 

Item #: 1097-313663

Imprint Method: 4 Color Process on the Front Pocket

Actual Imprint Size: 9.35"W x 6"H