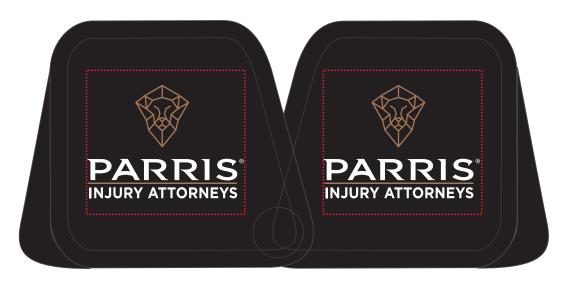

Order#: 154074

**Product: Satin Silver Prest-O-Shade® NT: Black** 

Item #: 1397-313924

Imprint Method: Screen Print on the Same Imprint Both Panels.: White, PMS 4645

**Actual Imprint Size: 16.5"Wide** 

10% of Actual Size of Imprint Dotted Lines Do Not Print