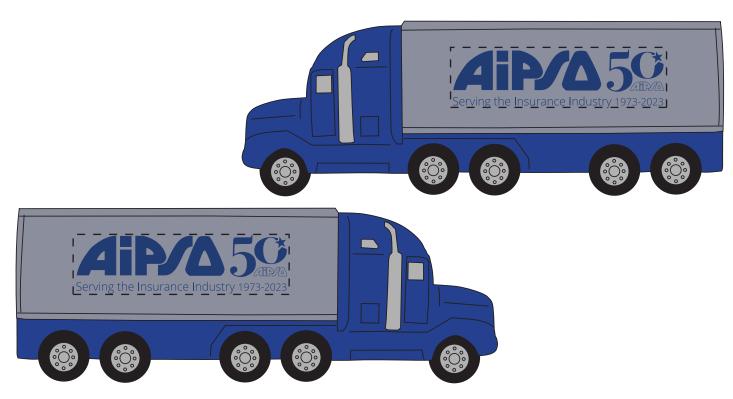

Order#: 154061

**Product: Semi Truck Stress Reliever: Blue** 

Item #: 1008-100941

Imprint Method: Pad print on both sides: Reflex blue

**Actual Imprint Size: 2.2"Wide** 

Note: this item does not have a stock royal blue ink color available to print in. I have shown you the closest color that is avaiablw: Reflex blue