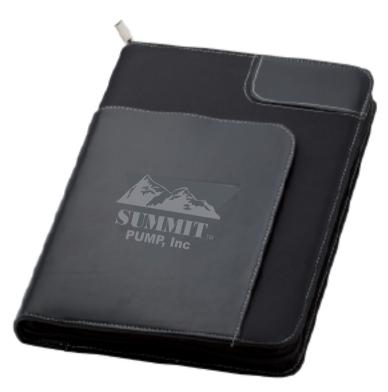

Order#: **154042** Product: **Winn 3-Ring Zip Portfolio** Item #: **1101-309207** Imprint Method: **Debossed on the Front** Actual Imprint Size: **4" WIDE** 