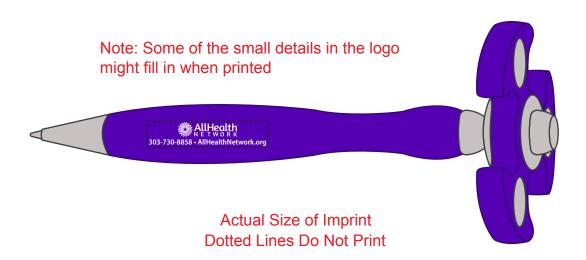

Order#: 154041

**Product: Hover Fidget Spinner Top Plunge Action Pen: Purple** 

Item #: 1202-316543

Imprint Method: 4 Color Process on the Barrel - Left Read

Actual Imprint Size: 1.25"W x 0.25"H