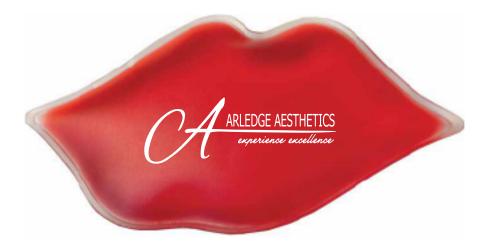

Order#: 154030

Product: Lips Chill Patch Item #: 1364-308223

Imprint Method: Screen Print on the Front: White

Actual Imprint Size: 2"W x 0.69"H