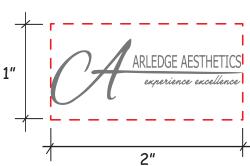

Order#: 154030

Product: Lips Chill Patch Item #: 1364-308223

Imprint Method: Screen Print on the Front: White

Actual Imprint Size: 2"W x 0.69"H