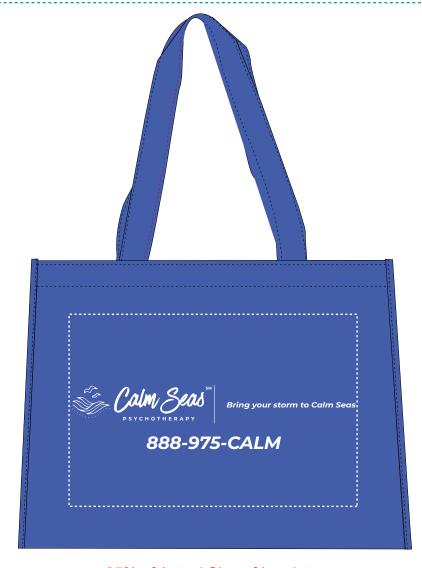

Order#: 154028

**Product: Blue Tropic Breeze Tote Bag** 

Item #: 008-305966

Imprint Method: Screen Print on the Front:White

Actual Imprint Size: 12" Wide

25% of Actual Size of Imprint
View at 400% magnification to see imprint at full size