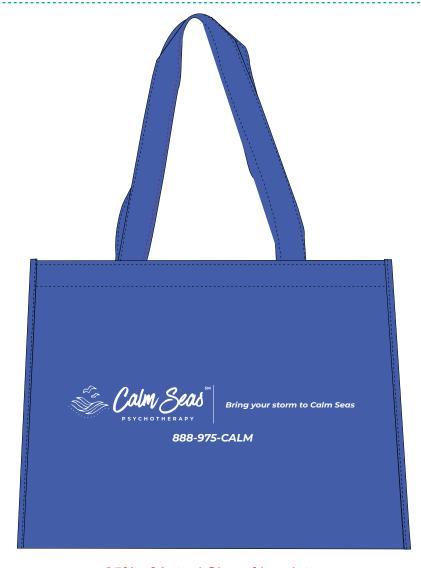

Order#: 154028

**Product: Blue Tropic Breeze Tote Bag** 

Item #: 008-305966

Imprint Method: Screen Print on the Front:White

Actual Imprint Size: 12" Wide

25% of Actual Size of Imprint
View at 400% magnification to see imprint at full size