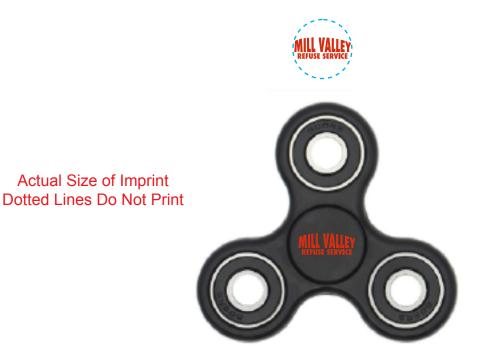

Order#: 154014

Product: Plastic Fidget Gyro Item #: 1219-3153124

Imprint Method: Pad Print on the Top: Red 485

## \*\*\*IMPORTANT INFORMATION\*\*\* (PLEASE READ)

Please proof carefully for spelling errors, omissions, and layout accuracy. It is your responsibility to correct any errors. Garrett Specialties assumes no responsibility for errors after a proof has been authorized to print. Please note changes or revisions to your proof from your original instructions may cause revision in your ship date. Delays in paper proof approval also may require a change in your schedule ship dates. Occasionally, some fax machines may distort the image. Please pay close attention to numbers.

It is imperative that you view your e-proof and submit your approval and/or changes promptly to maintain your anticipated delivery date.

Please keep in mind that this virtual proof is not a printed sample of your artwork on our product. The size and placement of the artwork may vary from this proof when actually printed on the product. Carefully review the attached proof for verification of copy & layout.